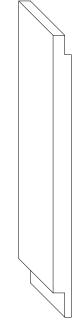

## The MJB American Classics

WALL AND CEILING PANELS WITH TIMELESS DESIGN APPEAL





## www.mjbwood.com

Made in the U.S.A.

- Interior wall and ceiling panels (available in 15mm and 17mm thickness up to 16' lengths)
- Can be applied directly to studs eliminating drywall (please check your local fire codes)
- Contemporary and Traditional design options
- · View additional photos at www.mjbwood.com



15MM X 5.375

Single Nickel

ACC100

15MM X 5.375

ACC275



15MM X 7.375 Single Nickel ACC110



15MM X 7.375 Single Nickel-Double V Single Nickel-Double V ACC270

MJB Wood Group, LLC

15MM X 7.375 Single Nickel-Single V ACC280

15MM X 7.375

ACC210

15MM X 7.375 Double Nickel-Single V



ACC290



15MM X 5.375 Single Nickel-Single V ACC265



12MM X 7.25



Double Nickel - Triple Bead Beaded Face-Single Back ACC240



15MM X 7.375