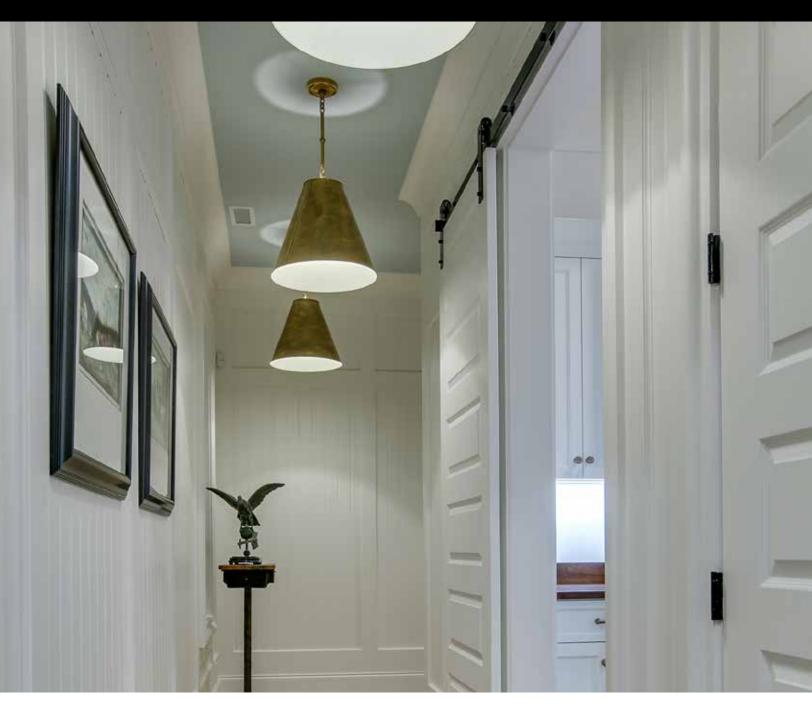

## The MJB American Classics

WALL AND CEILING PANELS WITH TIMELESS DESIGN APPEAL

## www.mjbwood.com

Made in the U.S.A.

- Interior wall and ceiling panels (available in 15mm and 17mm thickness up to 16' lengths)
- Can be applied directly to studs eliminating drywall (please check your local fire codes)
- Contemporary and Traditional design options
- · View additional photos at www.mjbwood.com